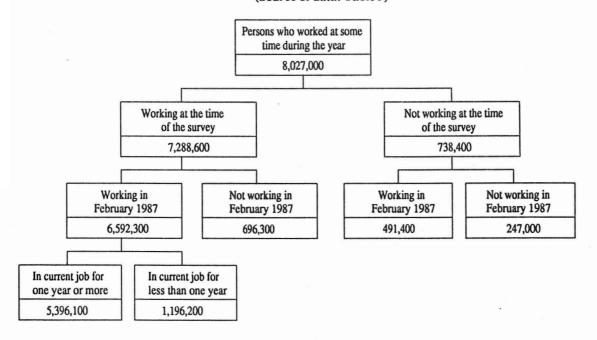

#### SUMMARY OF FINDINGS

An estimated 8,027,000 persons had worked at some time during the year ending February 1988. Some 7,288,600 (90.8 per cent) of these persons were working in February 1988, with the remainder either looking for work (288,900 or 3.6 per cent) or not in the labour force (449,500 or 5.6 per cent).

Of the 7,288,600 persons working in February 1988 -

- 74.0 per cent had been in their current job for the whole year
- 8.1 per cent had started their current job during the year, and had no previous job during the year
- 17.9 per cent had changed jobs during the year

#### DIAGRAM 1. PERSONS WHO WORKED AT SOME TIME DURING THE YEAR ENDING FEBRUARY 1988 (Source of data: Table 9)