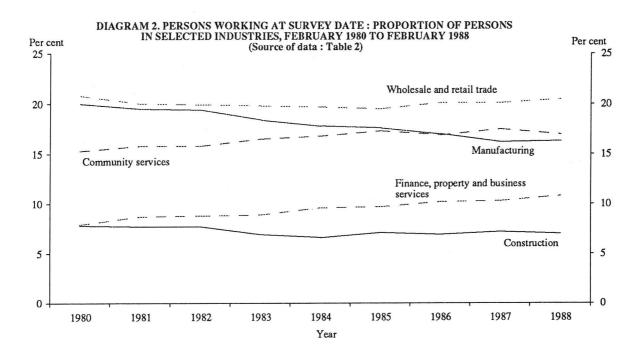

#### Industry

Proportions of persons working at the time of the survey, within industry divisions, have changed little from 1980 to 1988. The exceptions have been -

- Manufacturing, fell from 20.0 per cent to 16.3 per cent
- Finance, property and business services, rose from 7.9 per cent to 10.8 per cent
- Community services, increased from 15.4 per cent to 17.0 per cent

Throughout the eight year period, Wholesale and retail trade employed the highest proportion of workers, recording 20.5 per cent in February 1988.