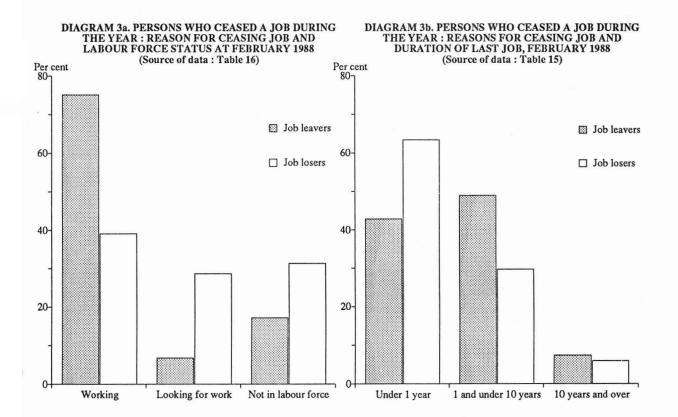

#### Persons who ceased a job during the year

Of the 8,027,000 persons who had worked at some time during the year, 2,040,300 (25.4 per cent) ceased a job during the year. Of those who had left a job 1,385,900 (67.9 per cent) had left voluntarily (job leavers), while 654,400 (32.1 per cent) had left involuntarily (job losers).

There were 399,100 job leavers (28.8 per cent) who had changed locality but not employer/business, and 986,800 (71.2 per cent) who had ceased work with an employer/business.

Job losers were predominantly persons who had been retrenched (54.2 per cent).

Comparisons between job losers and job leavers for those persons who ceased a job during the year ending February 1988 :

- 31.6 per cent of job losers were not in the labour force in February 1988, compared with 17.5 per cent of job leavers
- 63.7 per cent of job losers had been in their last job for less than one year, compared with 43.2 per cent of job leavers
- Of persons who had ceased a job, the industry with the highest proportion of job losers was the Agriculture, forestry, fishing and hunting industries (60.6 per cent) and the lowest proportion was for the Finance, property and business services industries (19.5 per cent).
- Of occupation groups, the highest proportion of job losers was for Labourers and related workers (47.5 per cent) and the lowest proportion was 17.9 per cent for Managers and administrators.